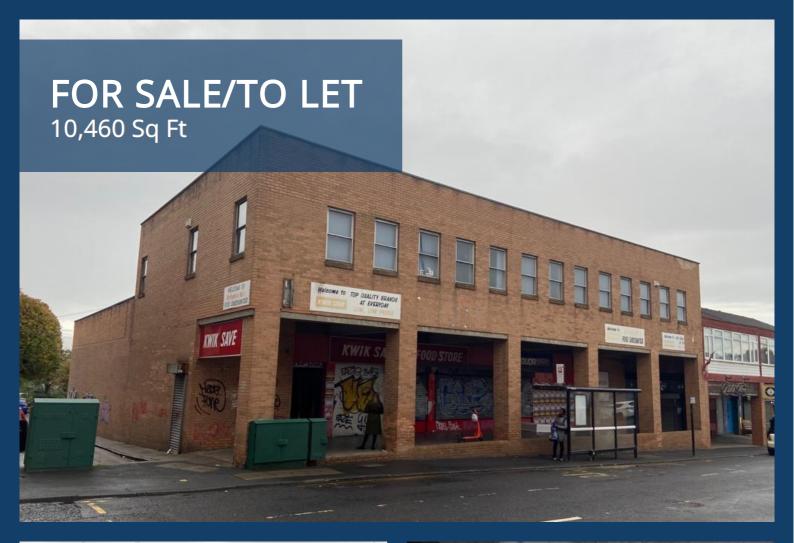

# 1-3 HEATON ROAD, BYKER, NEWCASTLE-UPON-TYNE, NE6 1SA

- Former Kwik Save supermarket
- Flexible space that will suit a variety of retail or other uses under Use Class E or other uses subject to planning
- Prominent building with easy access to public transport
- Dedicated parking and public carpark to the rear

# 1-3, HEATON ROAD, NEWCASTLE UPON TYNE, NE6 1SA

For sale at £600,000 To let at £60,000 per annum

Excellent opportunity to acquire a prominently located retail unit with first floor offices.

The property comprises a former Kwik Save supermarket with ground floor retail sales, first floor ancillary accommodation including offices, and basement storage with ramp loading access to the rear of the property.